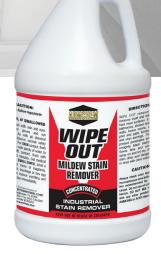

## WIPE OUT MOLD AND MILDEW STAIN REMOVER

WIPEOUT MOLD & MILDEW STAIN REMOVER IS A HEAVY-DUTY CONCENTRATED CLEANER THAT INSTANTLY REMOVES MOLD AND MILDEW STAINS FROM MOST INDOOR AND OUTDOOR SURFACES, WHILE ALSO DESTROYING THE FUNGI AT THE SOURCE OF THE PROBLEM.

# WIPE OUT MOLD AND MILDEW STAIN REMOVER

SKU# PACKAGING

CAD052: 1 gallon (4 per case)
CAD318: 55 gallon container

**WWW.ARMCHEM.COM PHONE:** 1-800-886-0423

ADDRESS: 3563 NW 53rd Ct, Fort Lauderdale, FL 33309