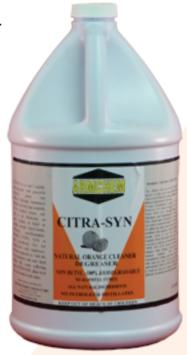

## CITRA-SYN CITRUS CLEANING SOLVENT

**Description:** Water soluble orange based cleaner degreaser. 100% biodegradable, non butyl, non-caustic. Penetrates on contact. Specially formulated to emulsify the toughest grease, soil and sludge.

Benefits-Features: uses natural solvents • Highly concentrated • PENETRATES ON CONTACT • ECONOMICAL • CONTAINS WATER SOFTENING AGENTS - WORKS WELL IN HARD OR SOFT WATER

Advantages: contains no butyl or petroleum solvents • non-caustic • non-fuming • non-flammable